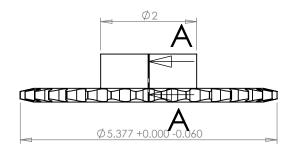

## **SECTION A-A**

## **Part Description:**

Part Number:

For #40 - 1/2" Pitch Roller Chain in Glass Filled Nylatron GS-51

40B32

Dimensions are in inches Tolerances: Unless Explicitly Stated Assume <u>+</u> 0.015

PROPRIETARY AND CONFIDENTIAL: