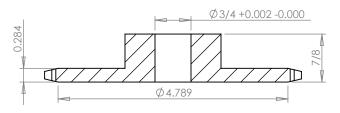

## **SECTION A-A**

## **Part Description:**

Part Number:

For #40 - 1/2" Pitch Roller Chain in Glass Filled Nylatron GS-51

40B32

Dimensions are in inches Tolerances: Unless Explicitly Stated Assume <u>+</u> 0.015

PROPRIETARY AND CONFIDENTIAL: