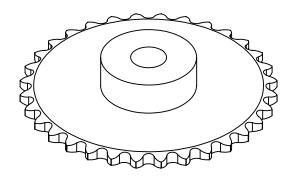

## **Part Description:**

Part Number:

For #40 - 1/2" Pitch Roller Chain in Glass Filled Nylatron GS-51

40B32

Dimensions are in inches Tolerances: Unless Explicitly Stated Assume <u>+</u> 0.015

PROPRIETARY AND CONFIDENTIAL: